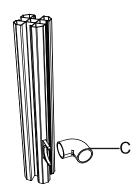

## PREMIUM WHELPING BOX

| Whelping BoxParts List                 |   |   |                      |
|----------------------------------------|---|---|----------------------|
|                                        | A | 5 | 76 x 76mm Post       |
|                                        | В | 5 | 76 x 76mm Post Cap   |
|                                        | С | 4 | 90° Rail Connector   |
|                                        | D | 4 | Rail Connector Clamp |
|                                        | E | 9 | 152 x 22mm Panel - L |
|                                        | F | 6 | 152 x 22mm Panel - S |
| ·                                      |   |   |                      |
| 0                                      | Н | 4 | Round Rail           |
|                                        |   | 1 | Screwdriver          |
| -maaaaaaaaaaaaaaaaaaaaaaaaaaaaaaaaaaaa | J | 5 | Screws               |

## **Assembly Instructions**

Step 2

Step 1

According to the reserved hole on the 76 x 76mm Post, screw the Rail Connector Clamp on the 76 x 76mm Post.

Repeat Step 1 and Step 2

Place the 90  $^\circ\,$  Rail Connector on the Rail Connector Clamp.