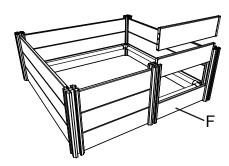

Step 4

Insert the Round Rail into the 90° Rail Connector to connect the 4 sets of 76 x 76mm Posts.

Step 5

Use the 152 x 22mm Panel - L to assemble the three side panels of the Whelping Box.

Step 6

Use the 152 x 22mm Panel - S and 76 x 76mm Post to assemble the front door of the Whelping Box.

Step 7

Step 8

Place all five 76 x 76mm Post Caps on the 76 x 76mm Posts.

Installation Complete.