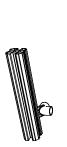

## **Assembly Instructions**

Step 2

Step 1

According to the reserved hole on the 76 x 76mm Post, screw the Rail Connector Clamp on the 76 x 76mm Post.

Repeat Step 1 and Step 2

Place the 90  $^\circ\,$  Rail Connector on the Rail Connector Clamp.