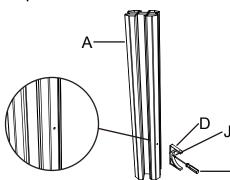

## PREMIUM WHELPING BOX

| Whelping BoxParts List                 |   |   |                      |
|----------------------------------------|---|---|----------------------|
|                                        | A | 5 | 76 x 76mm Post       |
|                                        | В | 5 | 76 x 76mm Post Cap   |
|                                        | С | 4 | 90° Rail Connector   |
|                                        | D | 4 | Rail Connector Clamp |
|                                        | E | 9 | 152 x 22mm Panel - L |
|                                        | F | 6 | 152 x 22mm Panel - S |
| ·                                      |   |   |                      |
| 0                                      | Н | 4 | Round Rail           |
|                                        |   | 1 | Screwdriver          |
| -maaaaaaaaaaaaaaaaaaaaaaaaaaaaaaaaaaaa | J | 5 | Screws               |

## **Assembly Instructions**

Step 2

Step 1

According to the reserved hole on the 76 x 76mm Post, screw the Rail Connector Clamp on the 76 x 76mm Post.

Repeat Step 1 and Step 2

Place the 90  $^\circ\,$  Rail Connector on the Rail Connector Clamp.