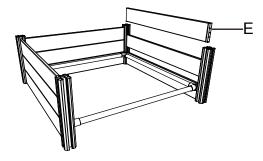

Step 4

Insert the Round Rail into the 90° Rail Connector to connect the 4 sets of 76 x 76mm Posts.

Step 5

Use the 152 x 22mm Panel - L to assemble the three side panels of the Whelping Box.

Step 6

Use the 152 x 22mm Panel - S and 76 x 76mm Post to assemble the front door of the Whelping Box.