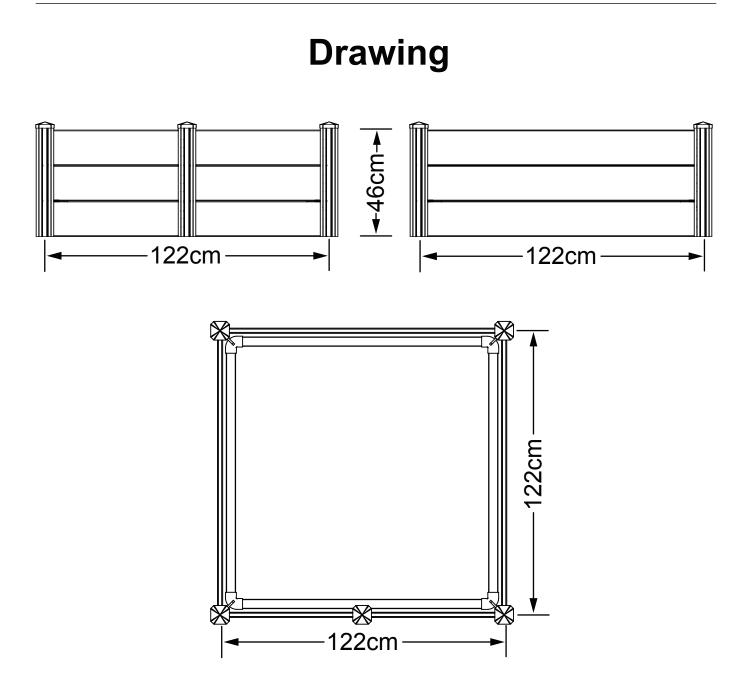

## PREMIUM WHELPING BOX

| Whelping BoxParts List                 |   |   |                      |
|----------------------------------------|---|---|----------------------|
|                                        | A | 5 | 76 x 76mm Post       |
|                                        | В | 5 | 76 x 76mm Post Cap   |
|                                        | С | 4 | 90° Rail Connector   |
|                                        | D | 4 | Rail Connector Clamp |
|                                        | E | 9 | 152 x 22mm Panel - L |
|                                        | F | 6 | 152 x 22mm Panel - S |
| ·                                      |   |   |                      |
| 0                                      | Н | 4 | Round Rail           |
|                                        |   | 1 | Screwdriver          |
| -maaaaaaaaaaaaaaaaaaaaaaaaaaaaaaaaaaaa | J | 5 | Screws               |