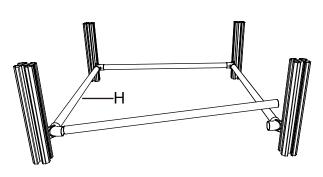

Step 4

Insert the Round Rail into the 90° Rail Connector to connect the 4 sets of 76 x 76mm Posts.

Step 5

Use the 152 x 22mm Panel - L to assemble the three side panels of the Whelping Box.

Step 6

Use the 152 x 22mm Panel - S and 76 x 76mm Post to assemble the front door of the Whelping Box.