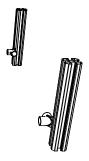

## **Assembly Instructions**

Step 2

Step 1

According to the reserved hole on the 76 x 76mm Post, screw the Rail Connector Clamp on the 76 x 76mm Post.

Repeat Step 1 and Step 2

Place the 90  $^\circ\,$  Rail Connector on the Rail Connector Clamp.