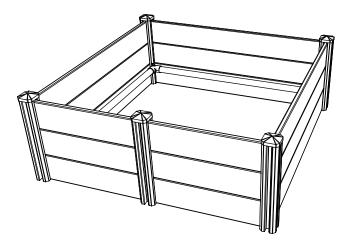

## PREMIUM WHELPING BOX

| Whelping BoxParts List                 |   |   |                      |
|----------------------------------------|---|---|----------------------|
|                                        | A | 5 | 76 x 76mm Post       |
|                                        | В | 5 | 76 x 76mm Post Cap   |
|                                        | С | 4 | 90° Rail Connector   |
|                                        | D | 4 | Rail Connector Clamp |
|                                        | E | 9 | 152 x 22mm Panel - L |
|                                        | F | 6 | 152 x 22mm Panel - S |
| ·                                      |   |   |                      |
| 0                                      | Н | 4 | Round Rail           |
|                                        |   | 1 | Screwdriver          |
| -maaaaaaaaaaaaaaaaaaaaaaaaaaaaaaaaaaaa | J | 5 | Screws               |